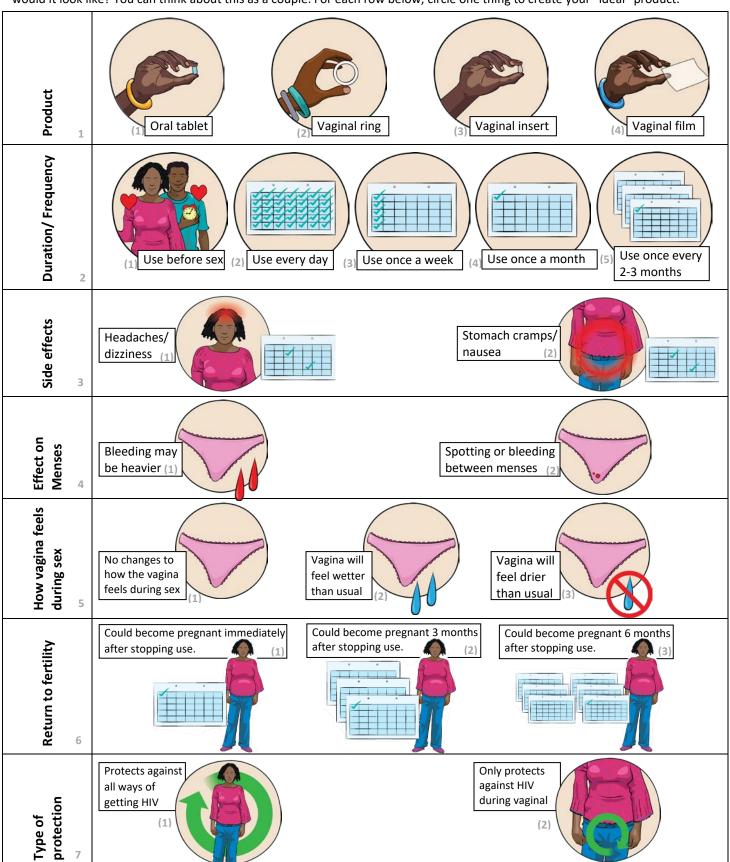

*Ideal product activity:* If you could choose between all the options we have talked about to create your "ideal 2-in-1" product, what would it look like? You can think about this as a couple. For each row below, circle one thing to create your "ideal" product.