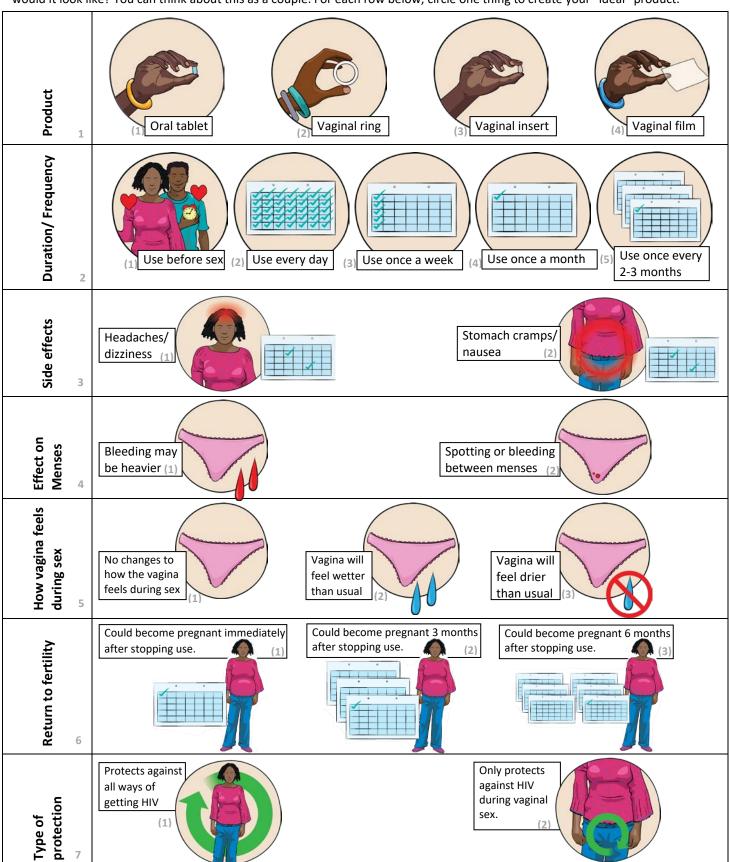

*Ideal product activity:* If you could choose between all the options we have talked about to create your "ideal 2-in-1" product, what would it look like? You can think about this as a couple. For each row below, circle one thing to create your "ideal" product.